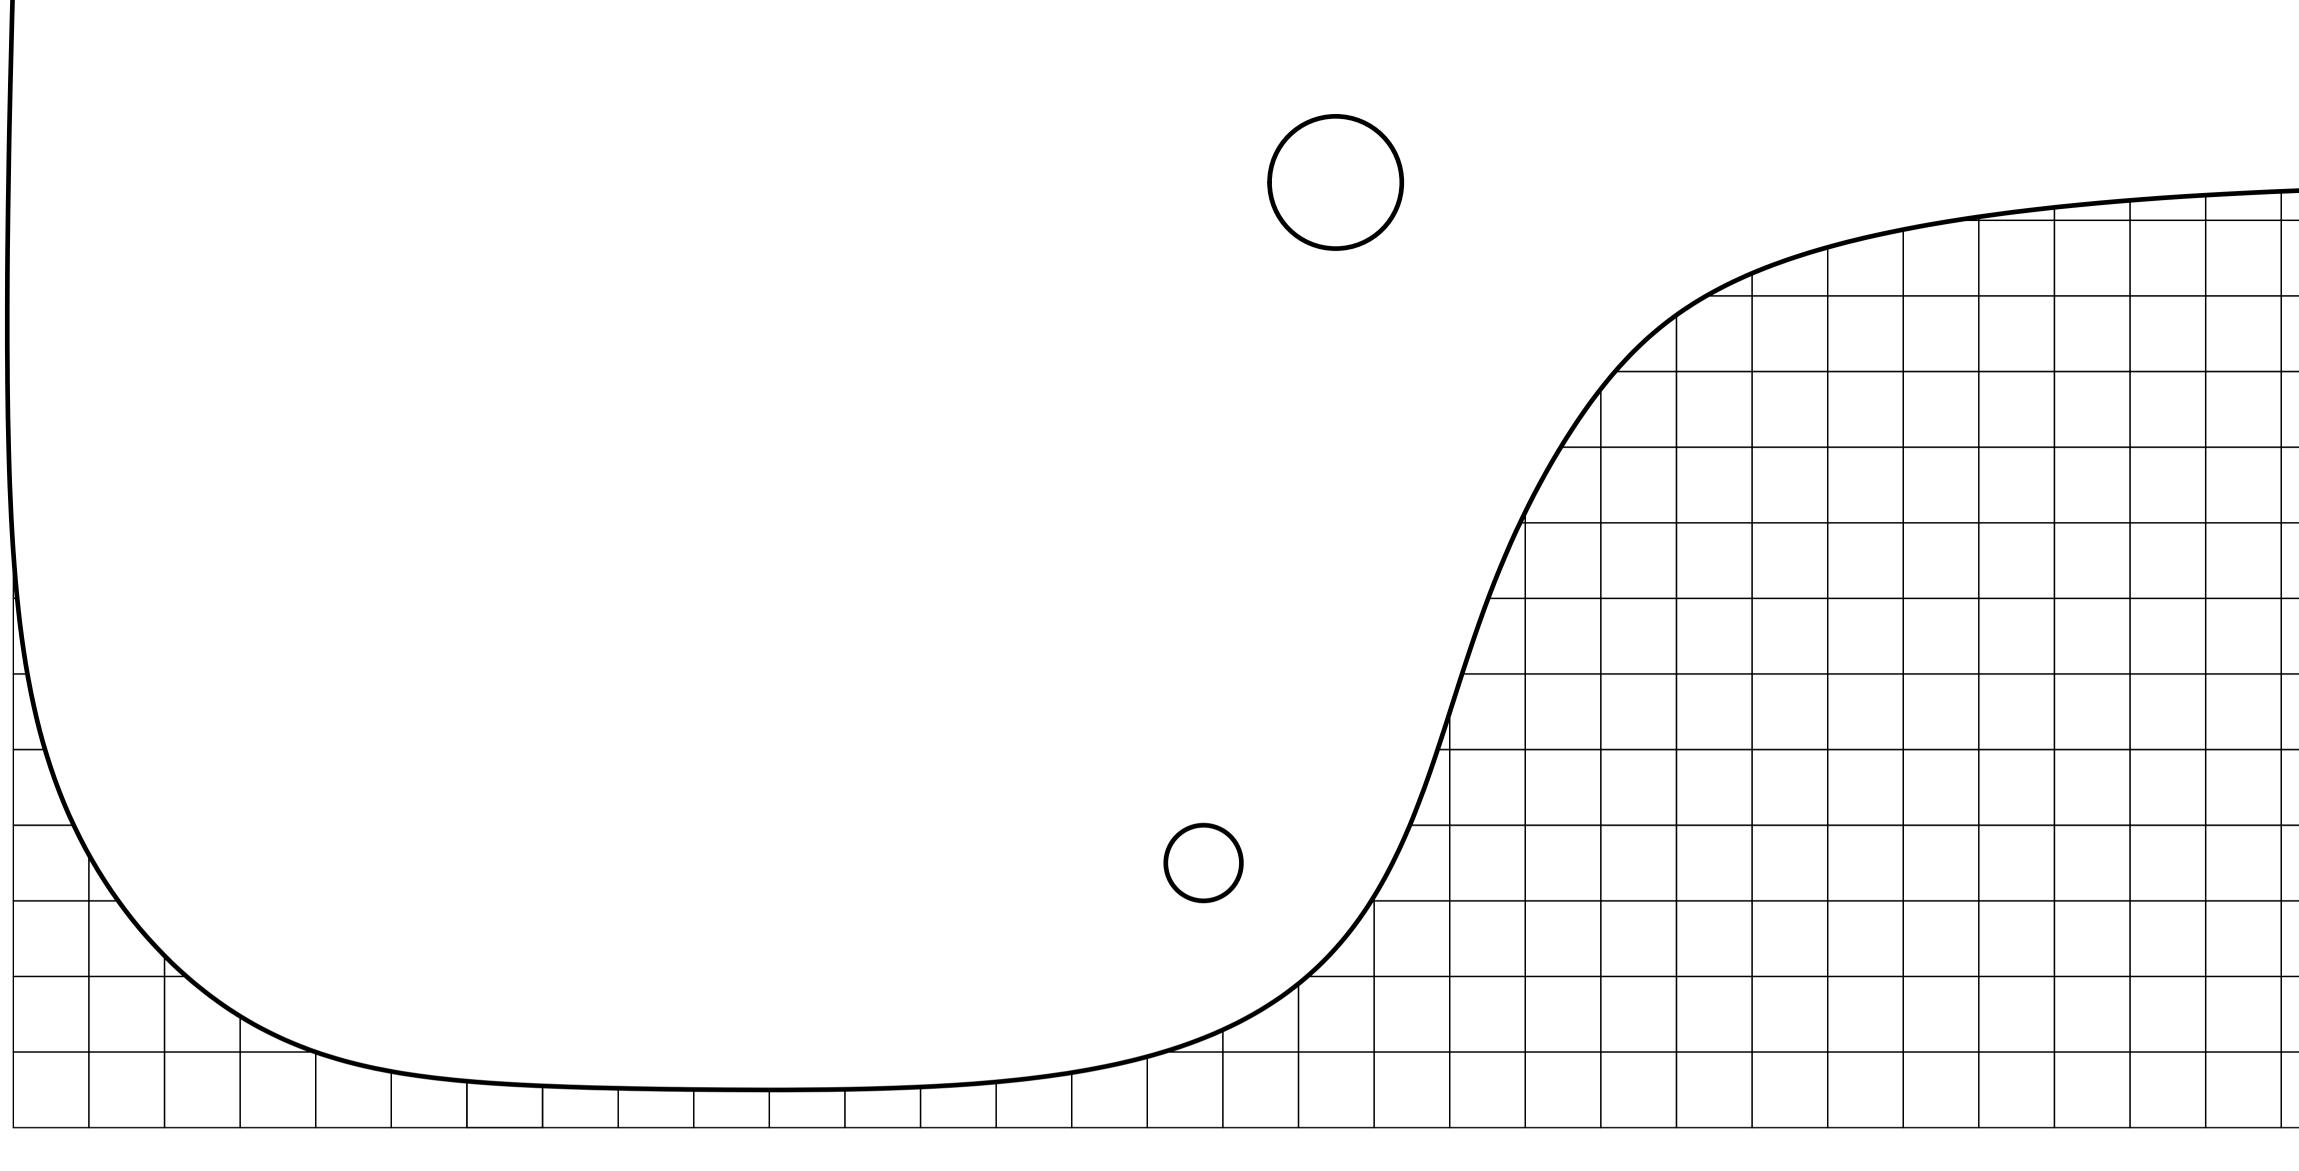

|  |  | This is a bag pattern for Concert Pitch Uilleann pipes.<br>For flat sets, add 100mm length to the neck.<br>All squares measure 20x20mm.<br>Each drawing represents half of the bag.<br>Stitching width is 10mm from the edge.<br>The red hole should be positioned on the opposite side.<br>All the drawings are under CC by 4.0 |  |  |  |                     |
|--|--|----------------------------------------------------------------------------------------------------------------------------------------------------------------------------------------------------------------------------------------------------------------------------------------------------------------------------------|--|--|--|---------------------|
|  |  |                                                                                                                                                                                                                                                                                                                                  |  |  |  |                     |
|  |  |                                                                                                                                                                                                                                                                                                                                  |  |  |  | . Qiao<br>2/06/2025 |